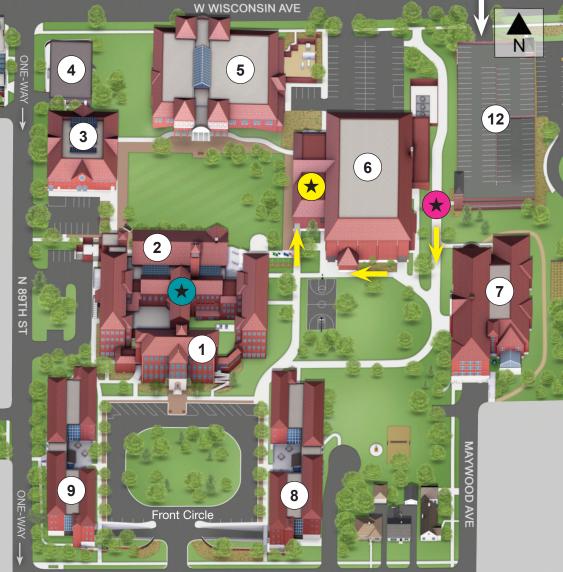

# MAY COMMENCEMENT SATURDAY,

**1**1

Free parking is available in the Parking Center (12) at 8701 W. Wisconsin Ave. on a first-come. first-served basis. Walk out of the Parking Center near the elevator on Level 3. 🛧 Follow the sidewalk around to the **Recreation Complex** (6)

will meet in the Chapel ★ on the second floor Administration Building. weather-permitting.

W BLUEMOUND RD